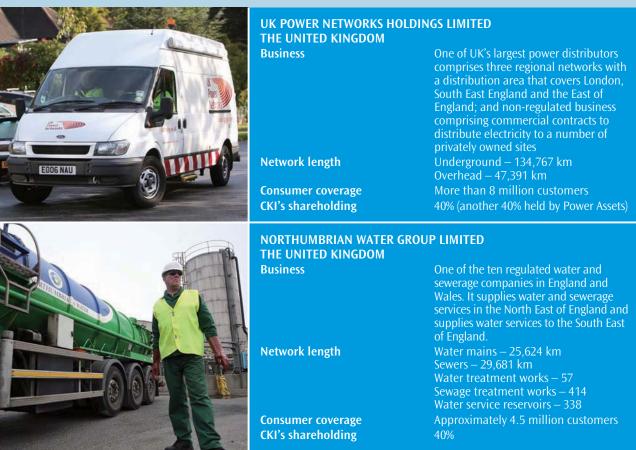

## INFRASTRUCTURE INVESTMENT IN UNITEDKINGDOM

| NORTHERN GAS NETWORKS LIN<br>THE UNITED KINGDOM<br>Business<br>Natural gas distribution network<br>Consumer coverage<br>CKI's shareholding | One of the eight major gas distribution<br>networks in the United Kingdom                                                                                                                                                           |
|--------------------------------------------------------------------------------------------------------------------------------------------|-------------------------------------------------------------------------------------------------------------------------------------------------------------------------------------------------------------------------------------|
| SEABANK POWER LIMITED<br>BRISTOL, THE UNITED KINGD<br>Business<br>Generating Capacity<br>CKI's shareholding                                | <b>OM</b><br>Owns and operates Seabank Power<br>Station near Bristol. The electricity is<br>sold under a long-term contract to SSE<br>Energy Supply Ltd.<br>Approximately 1,140 MW<br>25% (another 25% held by Power Assets)        |
| SOUTHERN WATER<br>THE UNITED KINGDOM<br>Business<br>Length of mains/sewers<br>Consumer coverage<br>CKI's shareholding                      | Supplies water and waste water<br>services to the South of England<br>Water mains – 13,700 km<br>Length of sewers – 39,200 km<br>Water – About 1 million households<br>Recycles wastewater – About 2 million<br>households<br>4.75% |