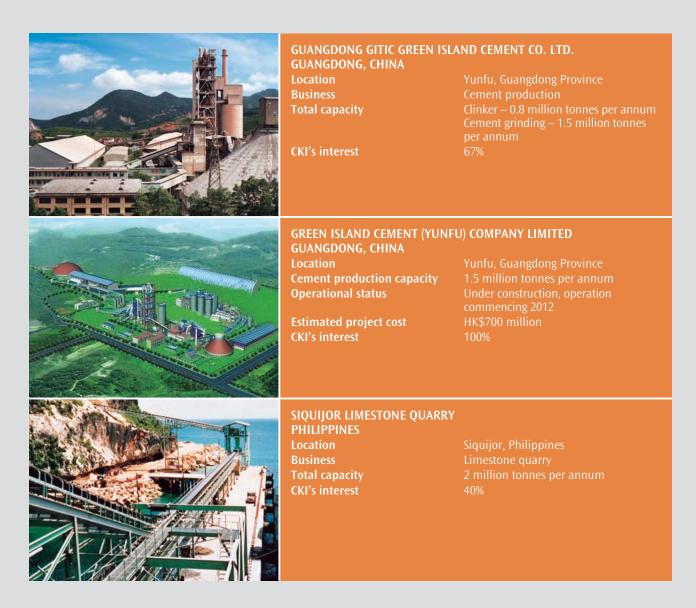

# INFRASTRUCTURE INVESTMENT IN

| CHANGSHA WUJIALING AND W<br>HUNAN, CHINA<br>Location<br>Road type<br>Length<br>No. of lanes<br>Joint venture contract date<br>Joint venture expiry date<br>Total project cost<br>CKI's investment<br>CKI's interest in JV      | UYILU BRIDGES<br>Changsha, Hunan Province<br>Bridge<br>5 km<br>Dual two-lane<br>1997<br>2022<br>HK\$465 million<br>HK\$206 million<br>44.2% |
|--------------------------------------------------------------------------------------------------------------------------------------------------------------------------------------------------------------------------------|---------------------------------------------------------------------------------------------------------------------------------------------|
| JIANGMEN CHAOLIAN BRIDGE<br>GUANGDONG, CHINA<br>Location<br>Road type<br>Length<br>No. of lanes<br>Joint venture contract date<br>Joint venture expiry date<br>Total project cost<br>CKI's investment<br>CKI's interest in JV  | Jiangmen, Guangdong Province<br>Bridge<br>2 km<br>Dual two-lane<br>1997<br>2027<br>HK\$130 million<br>HK\$65 million<br>50%                 |
| JIANGMEN JIANGSHA HIGHWAY<br>GUANGDONG, CHINA<br>Location<br>Road type<br>Length<br>No. of lanes<br>Joint venture contract date<br>Joint venture expiry date<br>Total project cost<br>CKI's investment<br>CKI's interest in JV | Jiangmen, Guangdong Province<br>Class 1 highway<br>21 km<br>Dual two-lane<br>1996<br>2026<br>HK\$207 million<br>HK\$103 million<br>50%      |