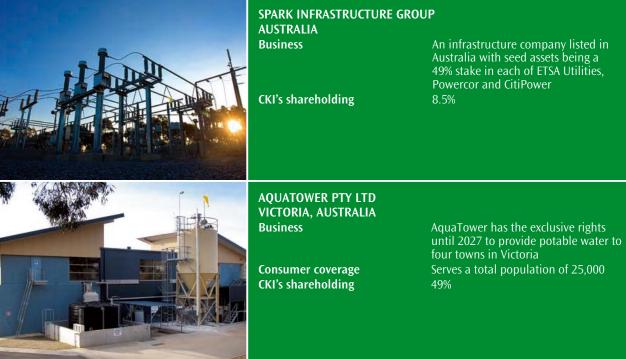

| INFRASTRUCTURE INVESTMENT IN<br>A U S T R A L I A |                                                                                                                                                 |                                                                                                                                                                                                                                      |
|---------------------------------------------------|-------------------------------------------------------------------------------------------------------------------------------------------------|--------------------------------------------------------------------------------------------------------------------------------------------------------------------------------------------------------------------------------------|
|                                                   | ETSA UTILITIES<br>SOUTH AUSTRALIA, AUSTRALIA<br>Business<br>Electricity distribution<br>network<br>Consumer coverage<br>CKI's shareholding      | Primary electricity distribution business<br>for the state of South Australia<br>More than 87,500 km<br>More than 825,000 customers<br>23.07% (another 27.93% held by<br>Power Assets)                                               |
|                                                   | POWERCOR AUSTRALIA LIMITED<br>VICTORIA, AUSTRALIA<br>Business<br>Electricity distribution<br>network<br>Consumer coverage<br>CKI's shareholding | Operates a major electricity distribution<br>network, covering an area of 150,000 sq<br>km in the state of Victoria<br>Approximately 84,000 km<br>Approximately 720,000 customers<br>23.07% (another 27.93% held by<br>Power Assets) |
|                                                   | CITIPOWER I PTY LTD.<br>VICTORIA, AUSTRALIA<br>Business<br>Electricity distribution<br>network<br>Consumer coverage<br>CKI's shareholding       | Operates the electricity distribution<br>network in the CBD and inner<br>suburban areas of Melbourne, Victoria<br>Approximately 6,500 km<br>More than 310,000 customers<br>23.07% (another 27.93% held by<br>Power Assets)           |
|                                                   | ENVESTRA LIMITED<br>AUSTRALIA<br>Business<br>Natural gas distribution<br>network<br>Consumer coverage<br>CKI's shareholding                     | One of Australia's largest distributors of<br>natural gas<br>About 22,200 km<br>Over 1.1 million customers<br>Approximately 19%                                                                                                      |