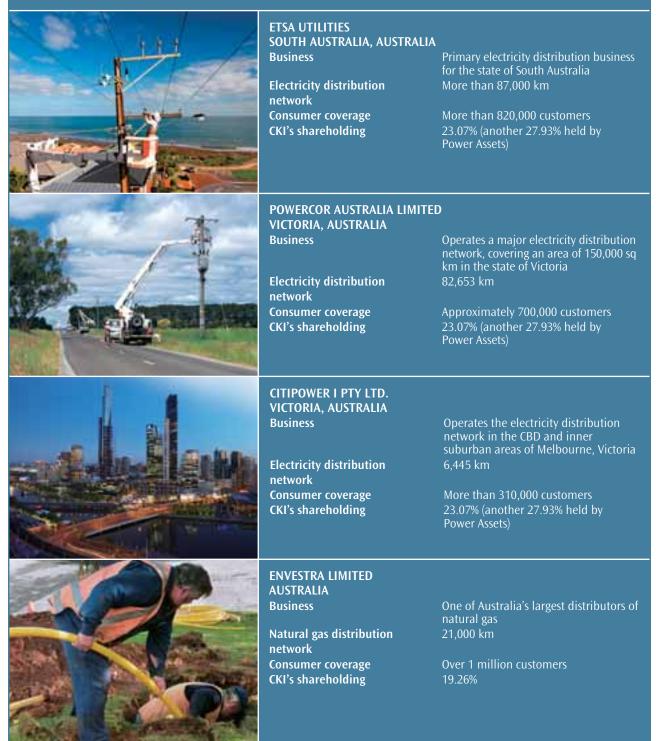

## INFRASTRUCTURE INVESTMENT IN AUSTRALIA

SPARK INFRASTRUCTURE GROUP AUSTRALIA Business A

Manager

**CKI's shareholding** 

An infrastructure fund listed in Australia with seed assets being a 49% stake in each of ETSA Utilities, Powercor and CitiPower CKI owns 50% interest in the management company 8 5%