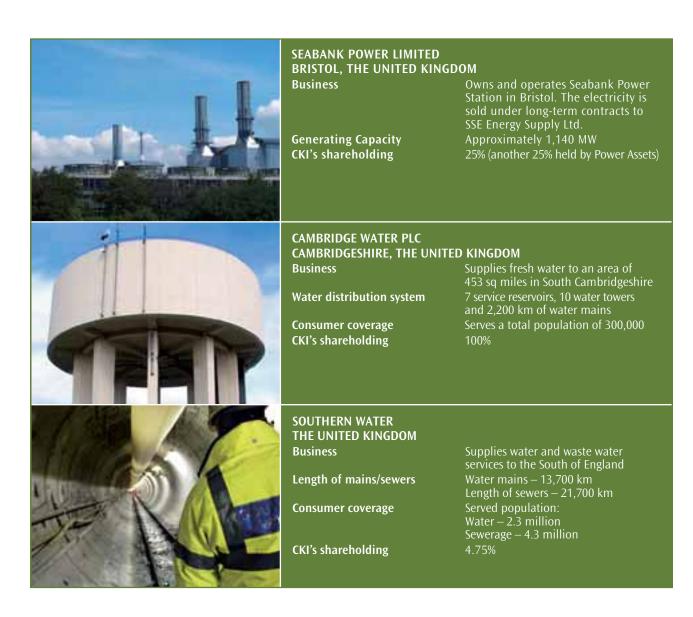

#### **INFRASTRUCTURE INVESTMENT IN** UNITED KINGDOM **UK POWER NETWORKS HOLDINGS LIMITED** THE UNITED KINGDOM Business One of UK's largest power distributors comprises three regional networks with a distribution area that covers London, South East England and the East of England; and non-regulated business comprising commercial contracts to distribute electricity to a number of privately owned sites Underground – 134,767 km Overhead – 47,391 km **Network length** COLUMN TWO IS NOT **Consumer coverage** 40% (another 40% held by Power Assets) **CKI's shareholding** NORTHERN GAS NETWORKS LIMITED THE UNITED KINGDOM One of the eight major gas distribution networks in the United Kingdom **Business** Natural gas distribution network 37,000 km Consumer coverage CKI's shareholding 47.1% (another 41.3% held by Power Assets)