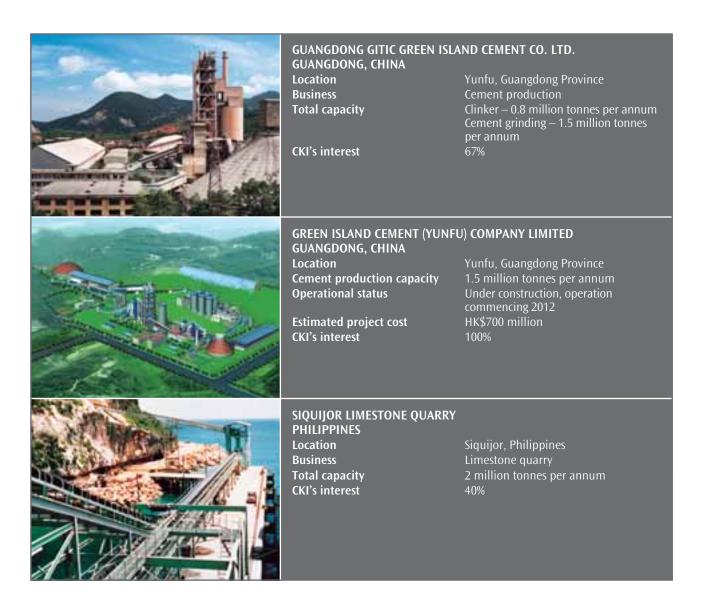

# INFRASTRUCTURE INVESTMENT IN CHINA

| CHANGSHA WUJIALING AND WU<br>HUNAN, CHINA<br>Location<br>Road type<br>Length<br>No. of lanes<br>Joint venture contract date<br>Joint venture expiry date<br>Total project cost<br>CKI's investment<br>CKI's interest in JV     | JYILU BRIDGES<br>Changsha, Hunan Province<br>Bridge<br>5 km<br>Dual two-lane<br>1997<br>2022<br>HK\$465 million<br>HK\$206 million<br>44.2% |
|--------------------------------------------------------------------------------------------------------------------------------------------------------------------------------------------------------------------------------|---------------------------------------------------------------------------------------------------------------------------------------------|
| JIANGMEN CHAOLIAN BRIDGE<br>GUANGDONG, CHINA<br>Location<br>Road type<br>Length<br>No. of lanes<br>Joint venture contract date<br>Joint venture expiry date<br>Total project cost<br>CKI's investment<br>CKI's interest in JV  | Jiangmen, Guangdong Province<br>Bridge<br>2 km<br>Dual two-lane<br>1997<br>2027<br>HK\$130 million<br>HK\$65 million<br>50%                 |
| JIANGMEN JIANGSHA HIGHWAY<br>GUANGDONG, CHINA<br>Location<br>Road type<br>Length<br>No. of lanes<br>Joint venture contract date<br>Joint venture expiry date<br>Total project cost<br>CKI's investment<br>CKI's interest in JV | Jiangmen, Guangdong Province<br>Class 1 highway<br>21 km<br>Dual two-lane<br>1996<br>2026<br>HK\$207 million<br>HK\$103 million<br>50%      |