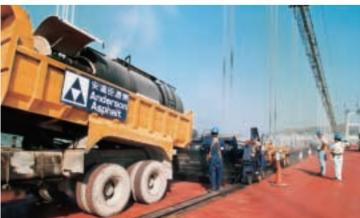

### Anderson Asphalt, Hong Kong

Total asphalt capacity: 2.8 million tonnes per annum

Total recycling capacity: 0.5 million tonnes per annum

Total sub-basic capacity: 1.6 million tonnes per annum

Founded in 1977

Operations in Hong Kong, Mainland China, the Philippines and the Bahamas Specially designed mastic asphalt for Tsing Ma Bridge (Hong Kong), Jiangyin

Bridge (Mainland China) and Irtysh River Bridge (Kazakhstan)

One of Hong Kong's largest asphalt producers, pavement contractors and recyclers