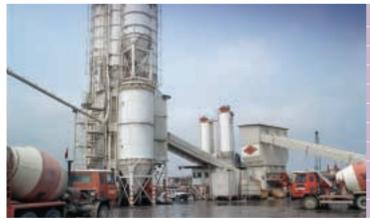

### Ready Mixed Concrete, Anderson Asia, Hong Kong

Total capacity: 3.5 million cubic meters per annum

One of Hong Kong's largest concrete producers

7 strategically-located batching plants throughout Hong Kong

Over 150 mixer trucks

The only commercial producer of high performance and strength concrete  $% \left( 1\right) =\left( 1\right) \left( 1\right) \left($ 

(100+MPa)

Leader in product innovation, technology and customer service